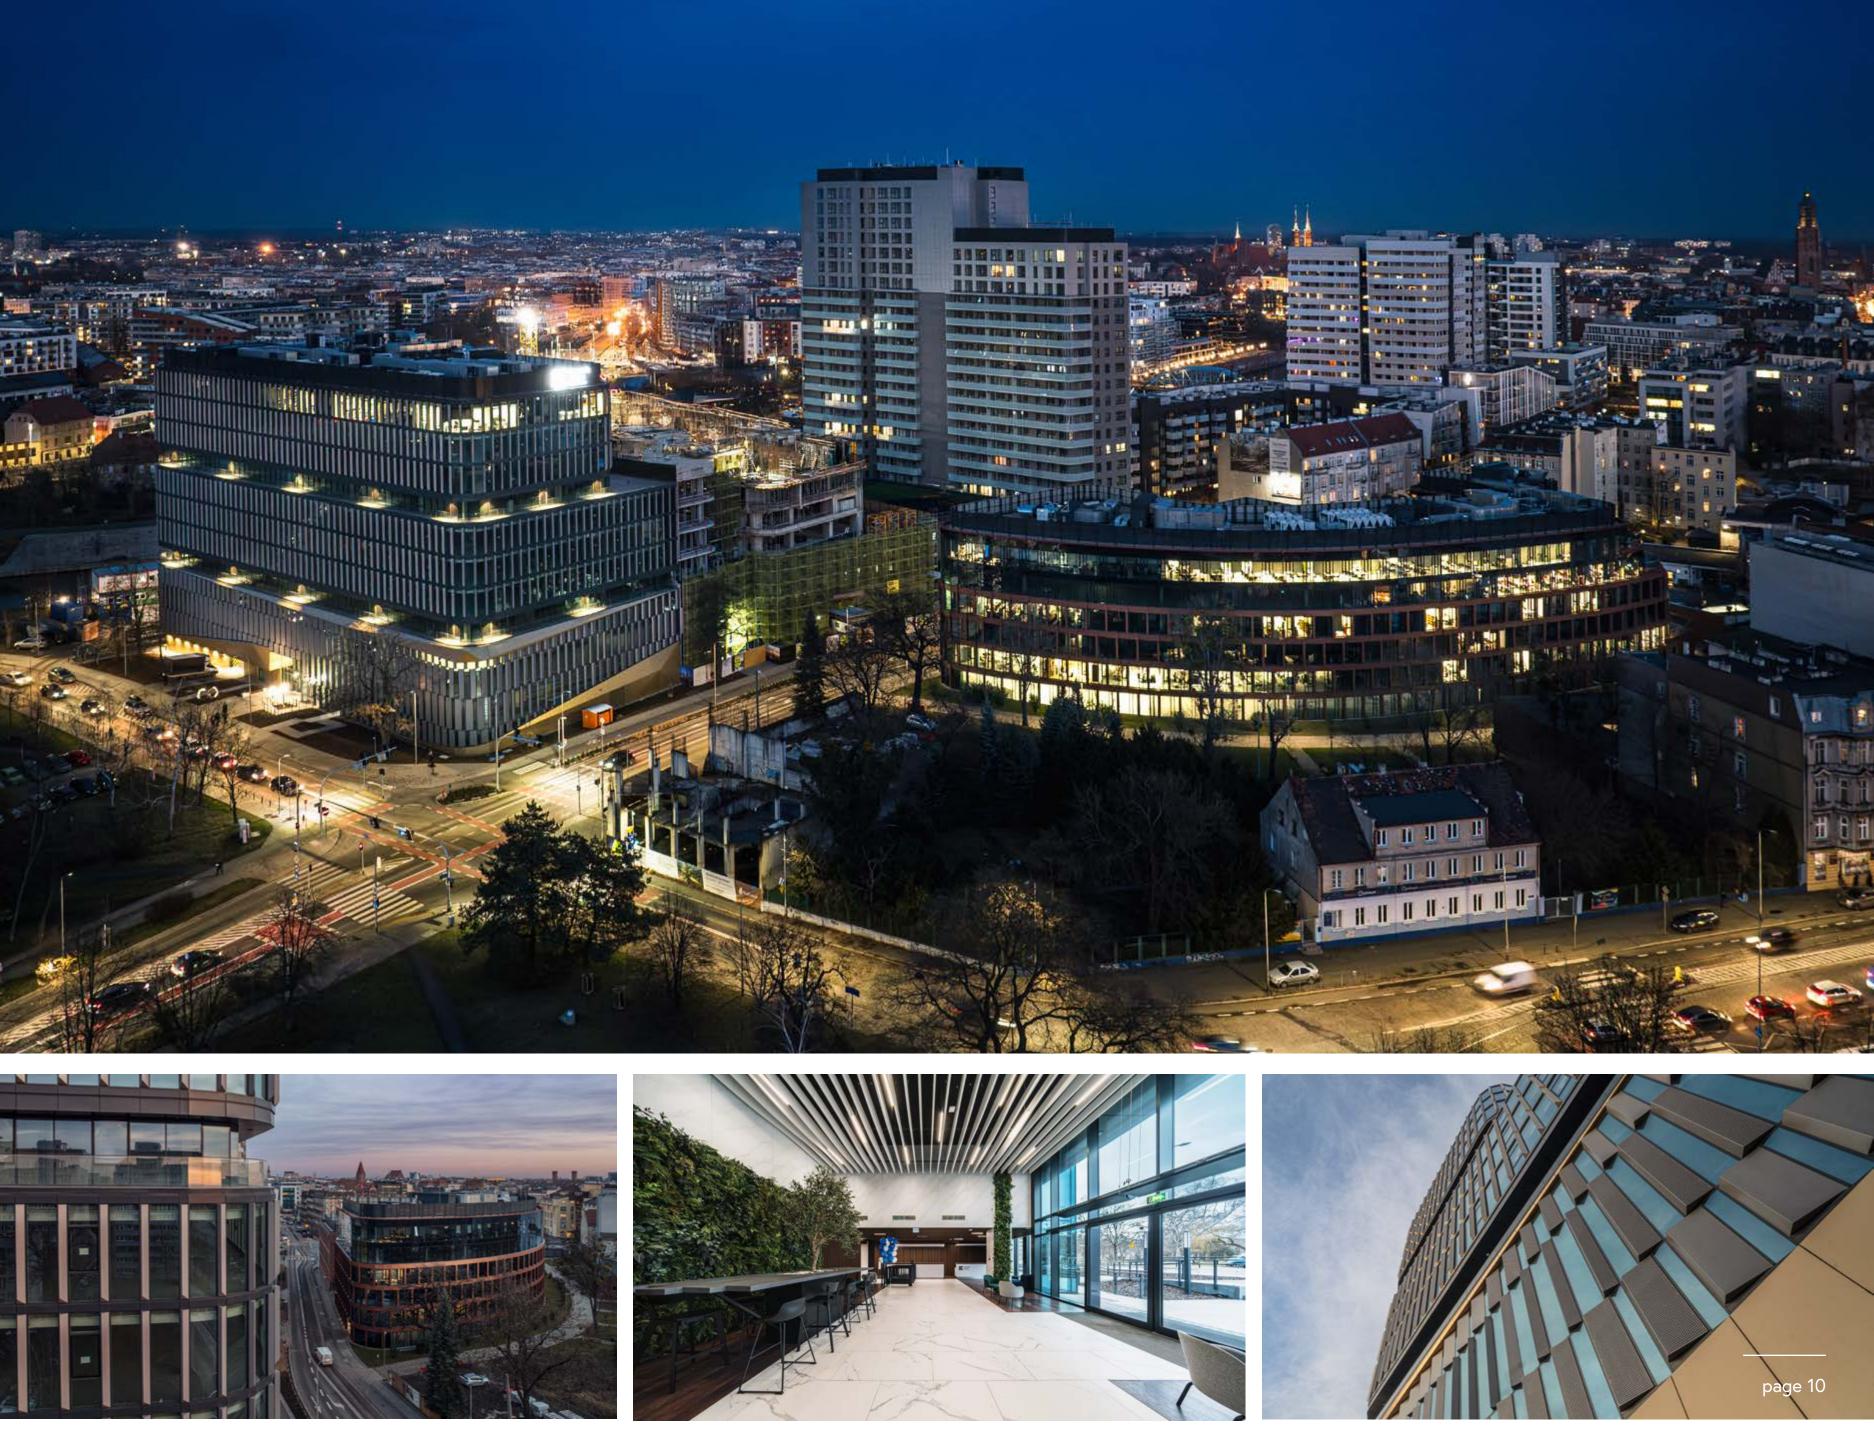

#### Wroclaw, mixed-use

#### Quorum Office Park

Building A 16 200 sqm

Building D 18 200 sqm

Residential units Quorum B - 640 apartments Quorum C - 340 apartments