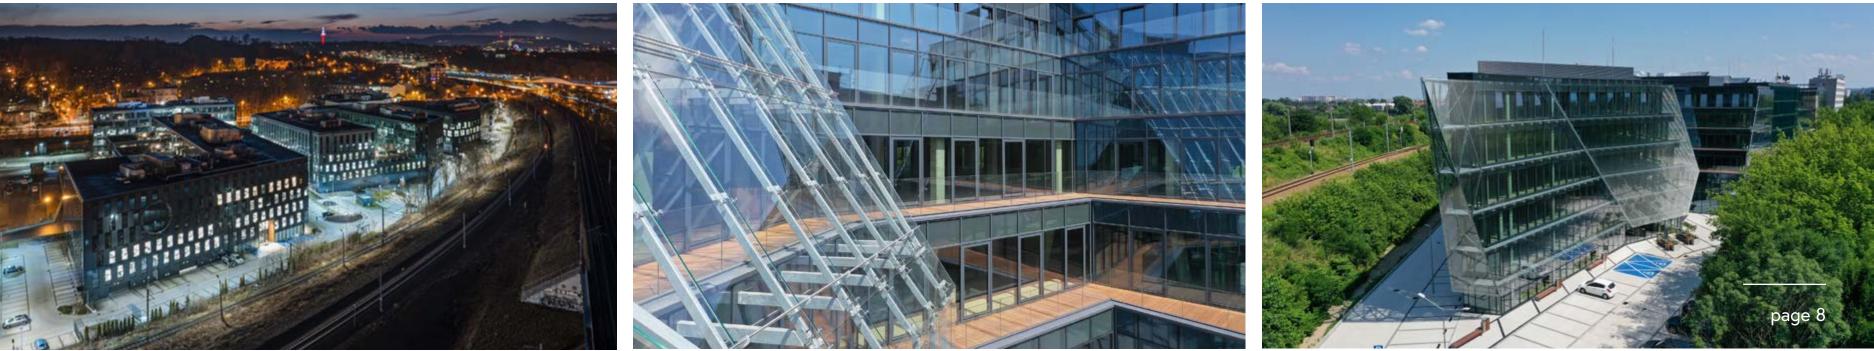

### Katowice, mixed-use

| Global C | Office Park |
|----------|-------------|
|----------|-------------|

| Building A1 | 27 500 sqm |
|-------------|------------|
| Building A2 | 27 800 sqm |
| Building C  | 4 050 sqm  |