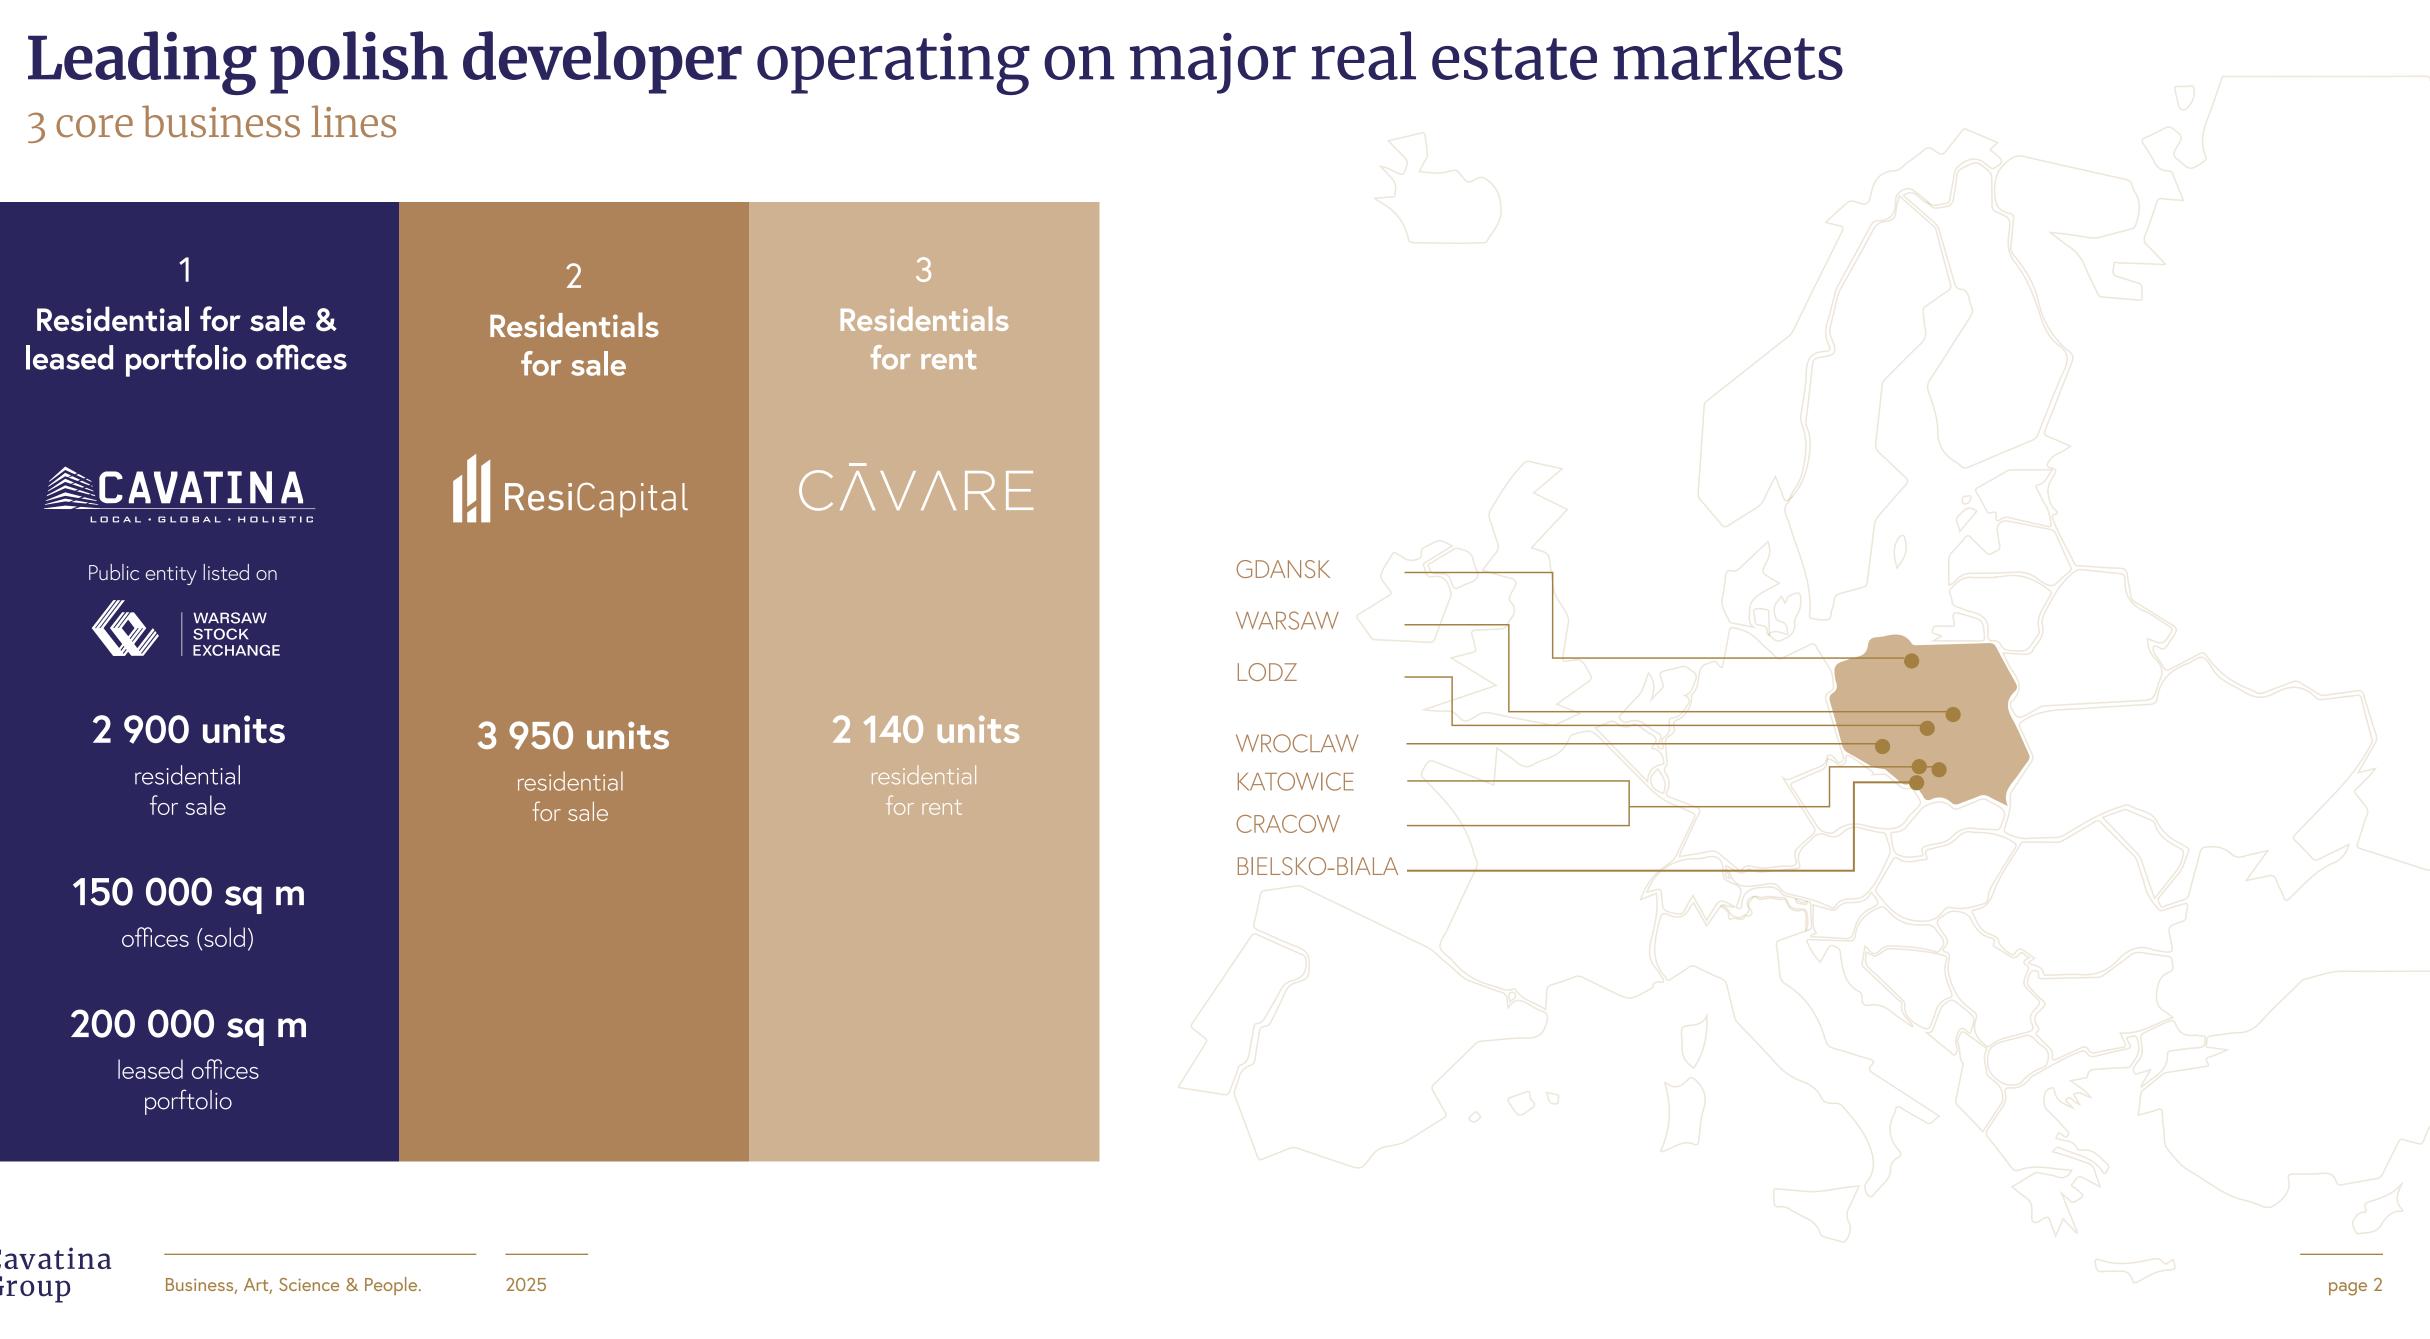

# Investment portfolio

6850 apartments for sale

**150 000 Sq m** offices (sold)

#### 200 000 sq m

leased offices porftolio

Residential for sale & offices

### Katowice, mixed-use

| Global C | Office Park |
|----------|-------------|
|----------|-------------|

| Building A1 | 27 500 sqm |
|-------------|------------|
| Building A2 | 27 800 sqm |
| Building C  | 4 050 sqm  |

Residential units Global Apartments 663 apartments

#### Katowice, offices

Grundmanna Office Park

Building A 20 800 sqm

Residential units Grundmanna Apartments 374 apartments

**BREEAM**®

#### Cracow, offices

Equal Business Park 49 284 sqm

Building D 11 450 sqm

Building A, B & C sold

**BREEAM**®

#### Cracow, offices

Ocean Office Park 51 306 sqm

Building B 28 600 sqm

Building D 4 750 sqm

Residential units Ocean Apartments 120 apartments

**BREEAM**®

#### Quorum Office Park

Building A 16 200 sqm

Building D 18 200 sqm

Residential units Quorum B - 640 apartments Quorum C - 340 apartments

#### Palio Office Park

| Building A | 16 500 sqm |
|------------|------------|
| Building B | 7 700 sqm  |

**BREEAM**®

#### Cavatina Hall

| Building A | 7 850 sqm |
|------------|-----------|
| Building B | 4 900 sqm |

### Warsaw, office

Chmiena 89 25 524 sqm

project sold

**BREEAM**®