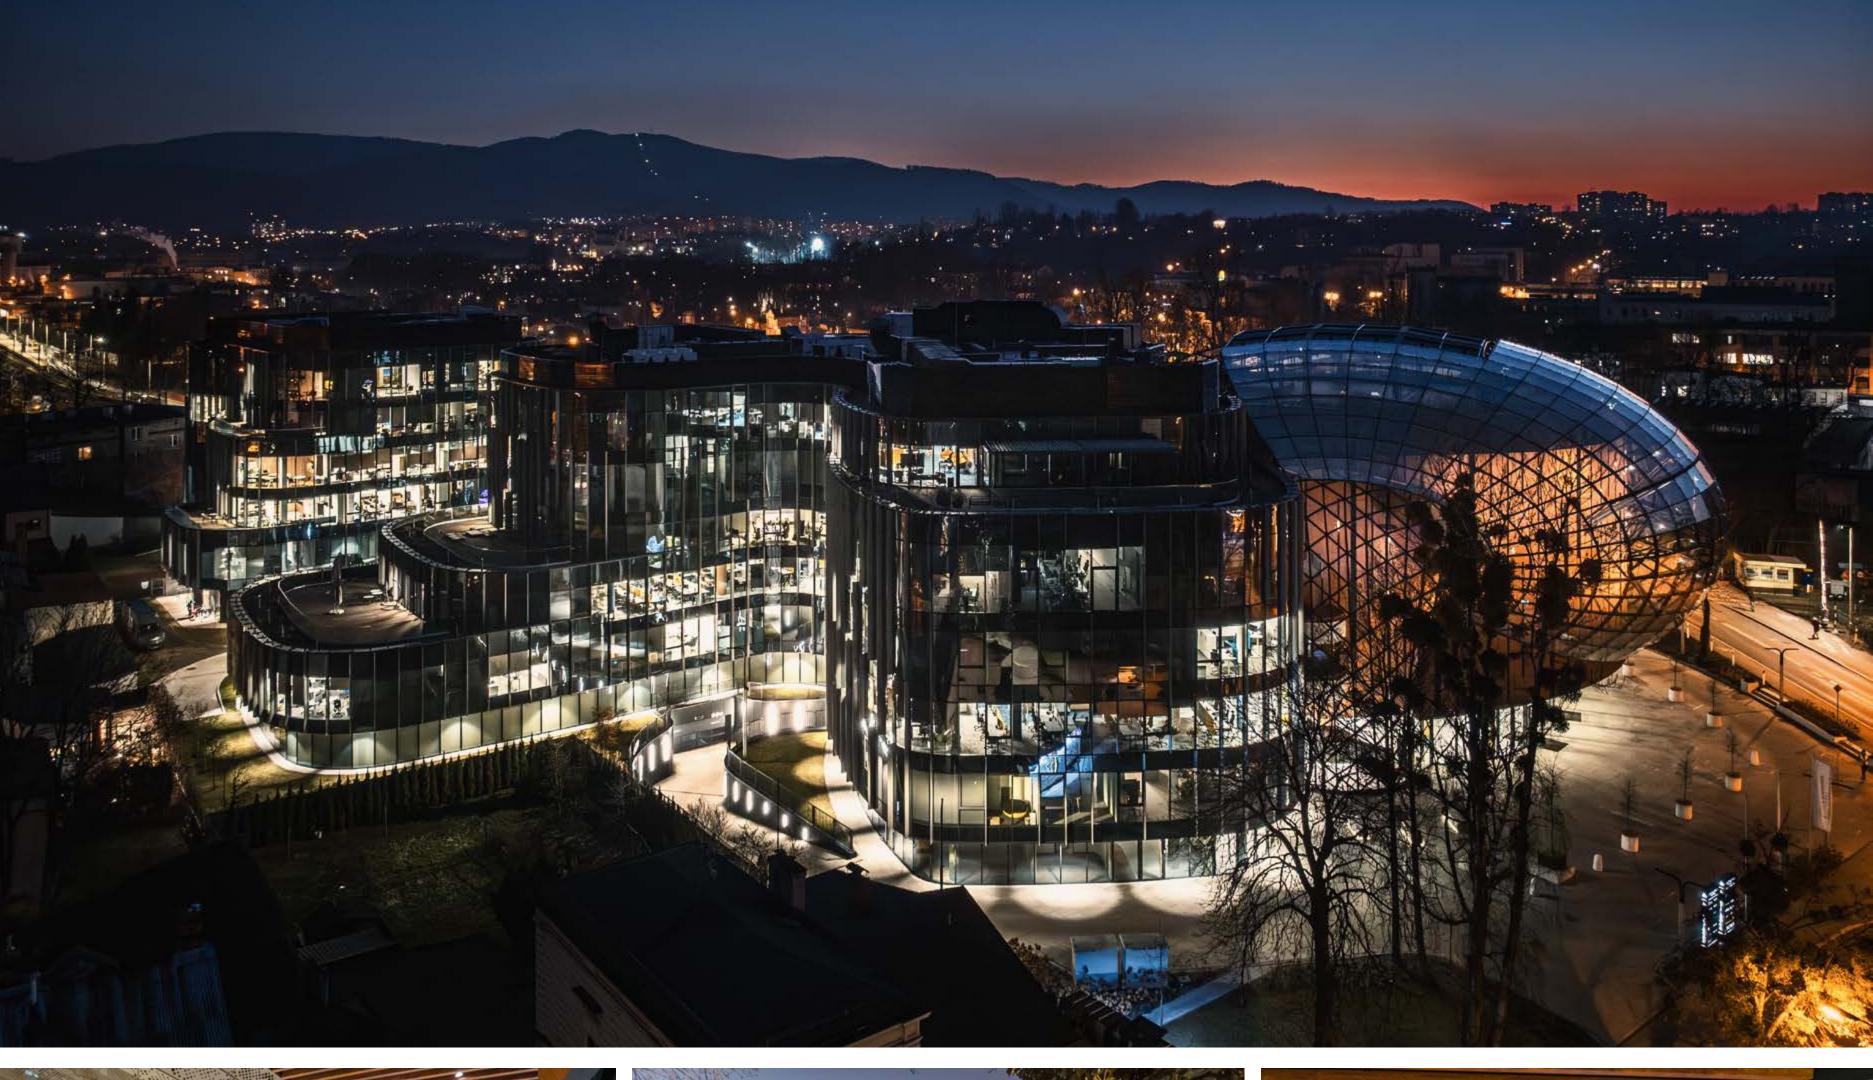

### Bielsko-Biala, mixed-use

#### Cavatina Hall

| Building A | 7 850 sqm |
|------------|-----------|
| Building B | 4 900 sqm |