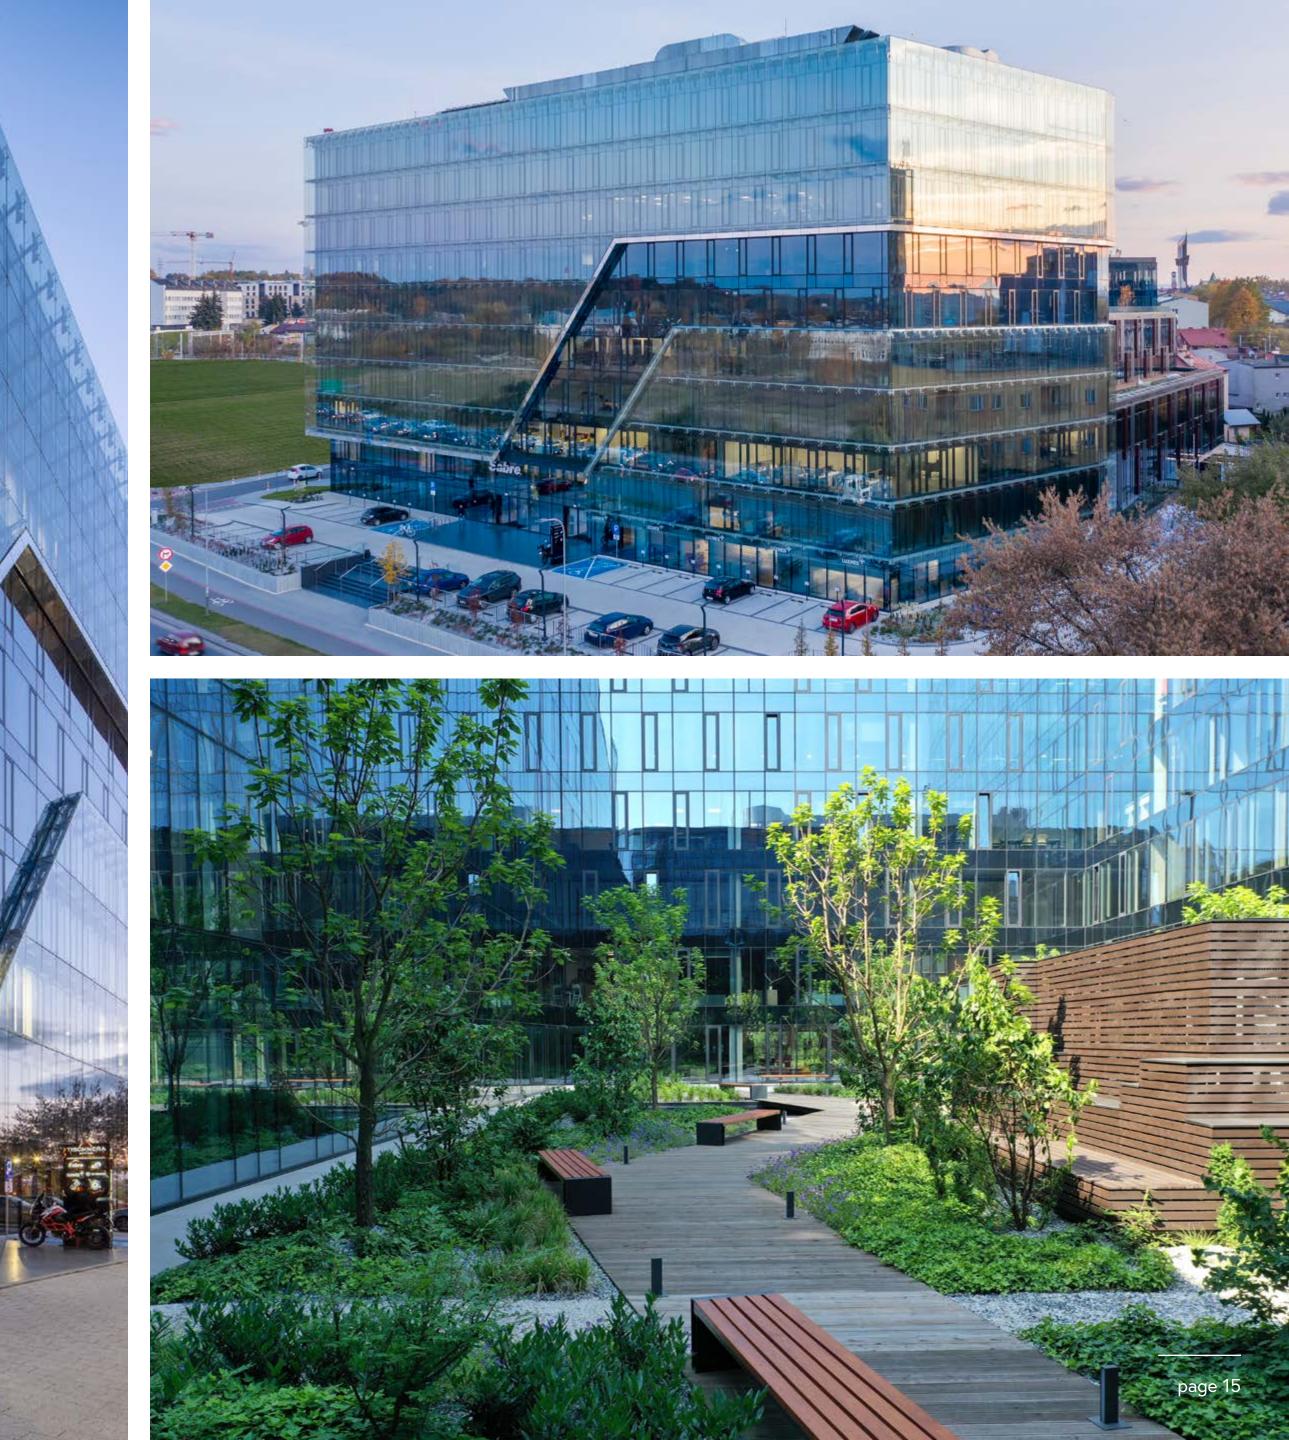

#### Cracow, offices

Equal Business Park 49 284 sqm

Building D 11 450 sqm

Building A, B & C sold

**BREEAM**®