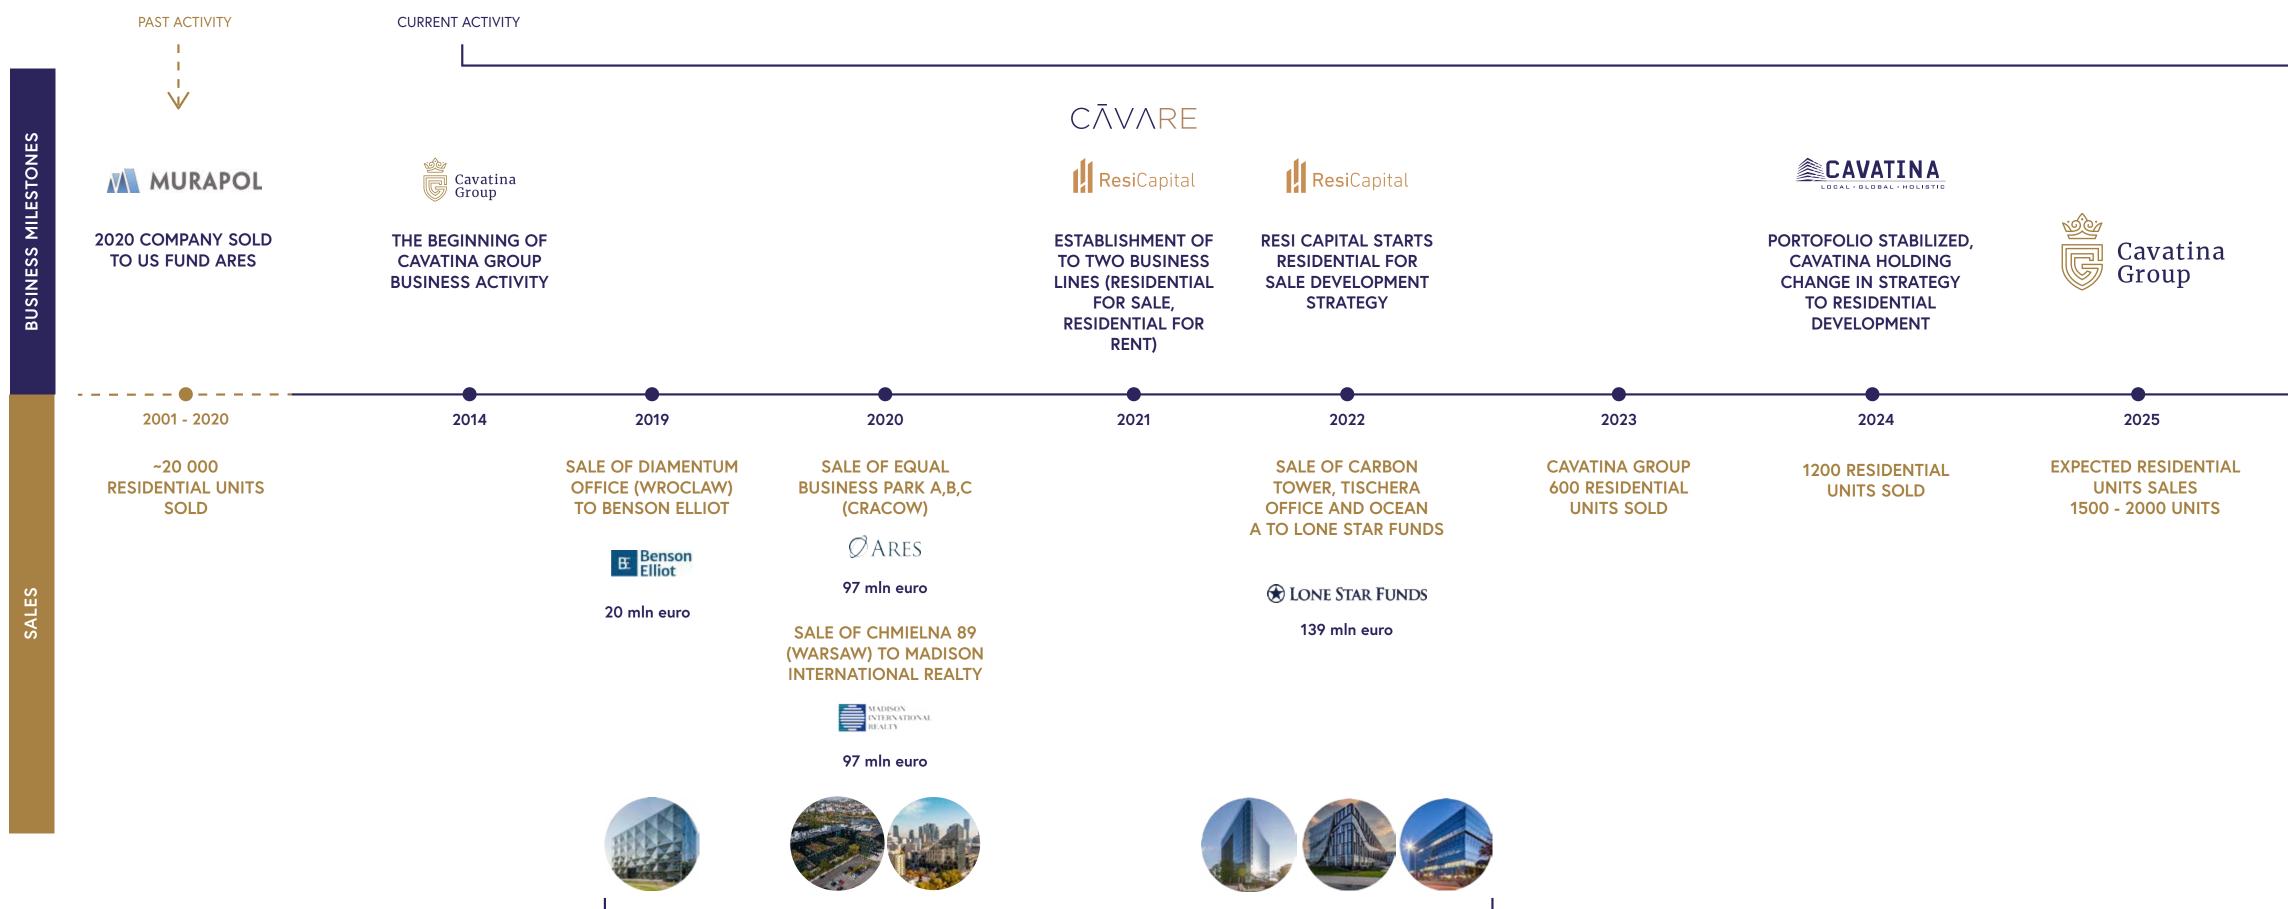

### Our history and track record of successful rapid growth

353 mln euro

#### Cavatina Group