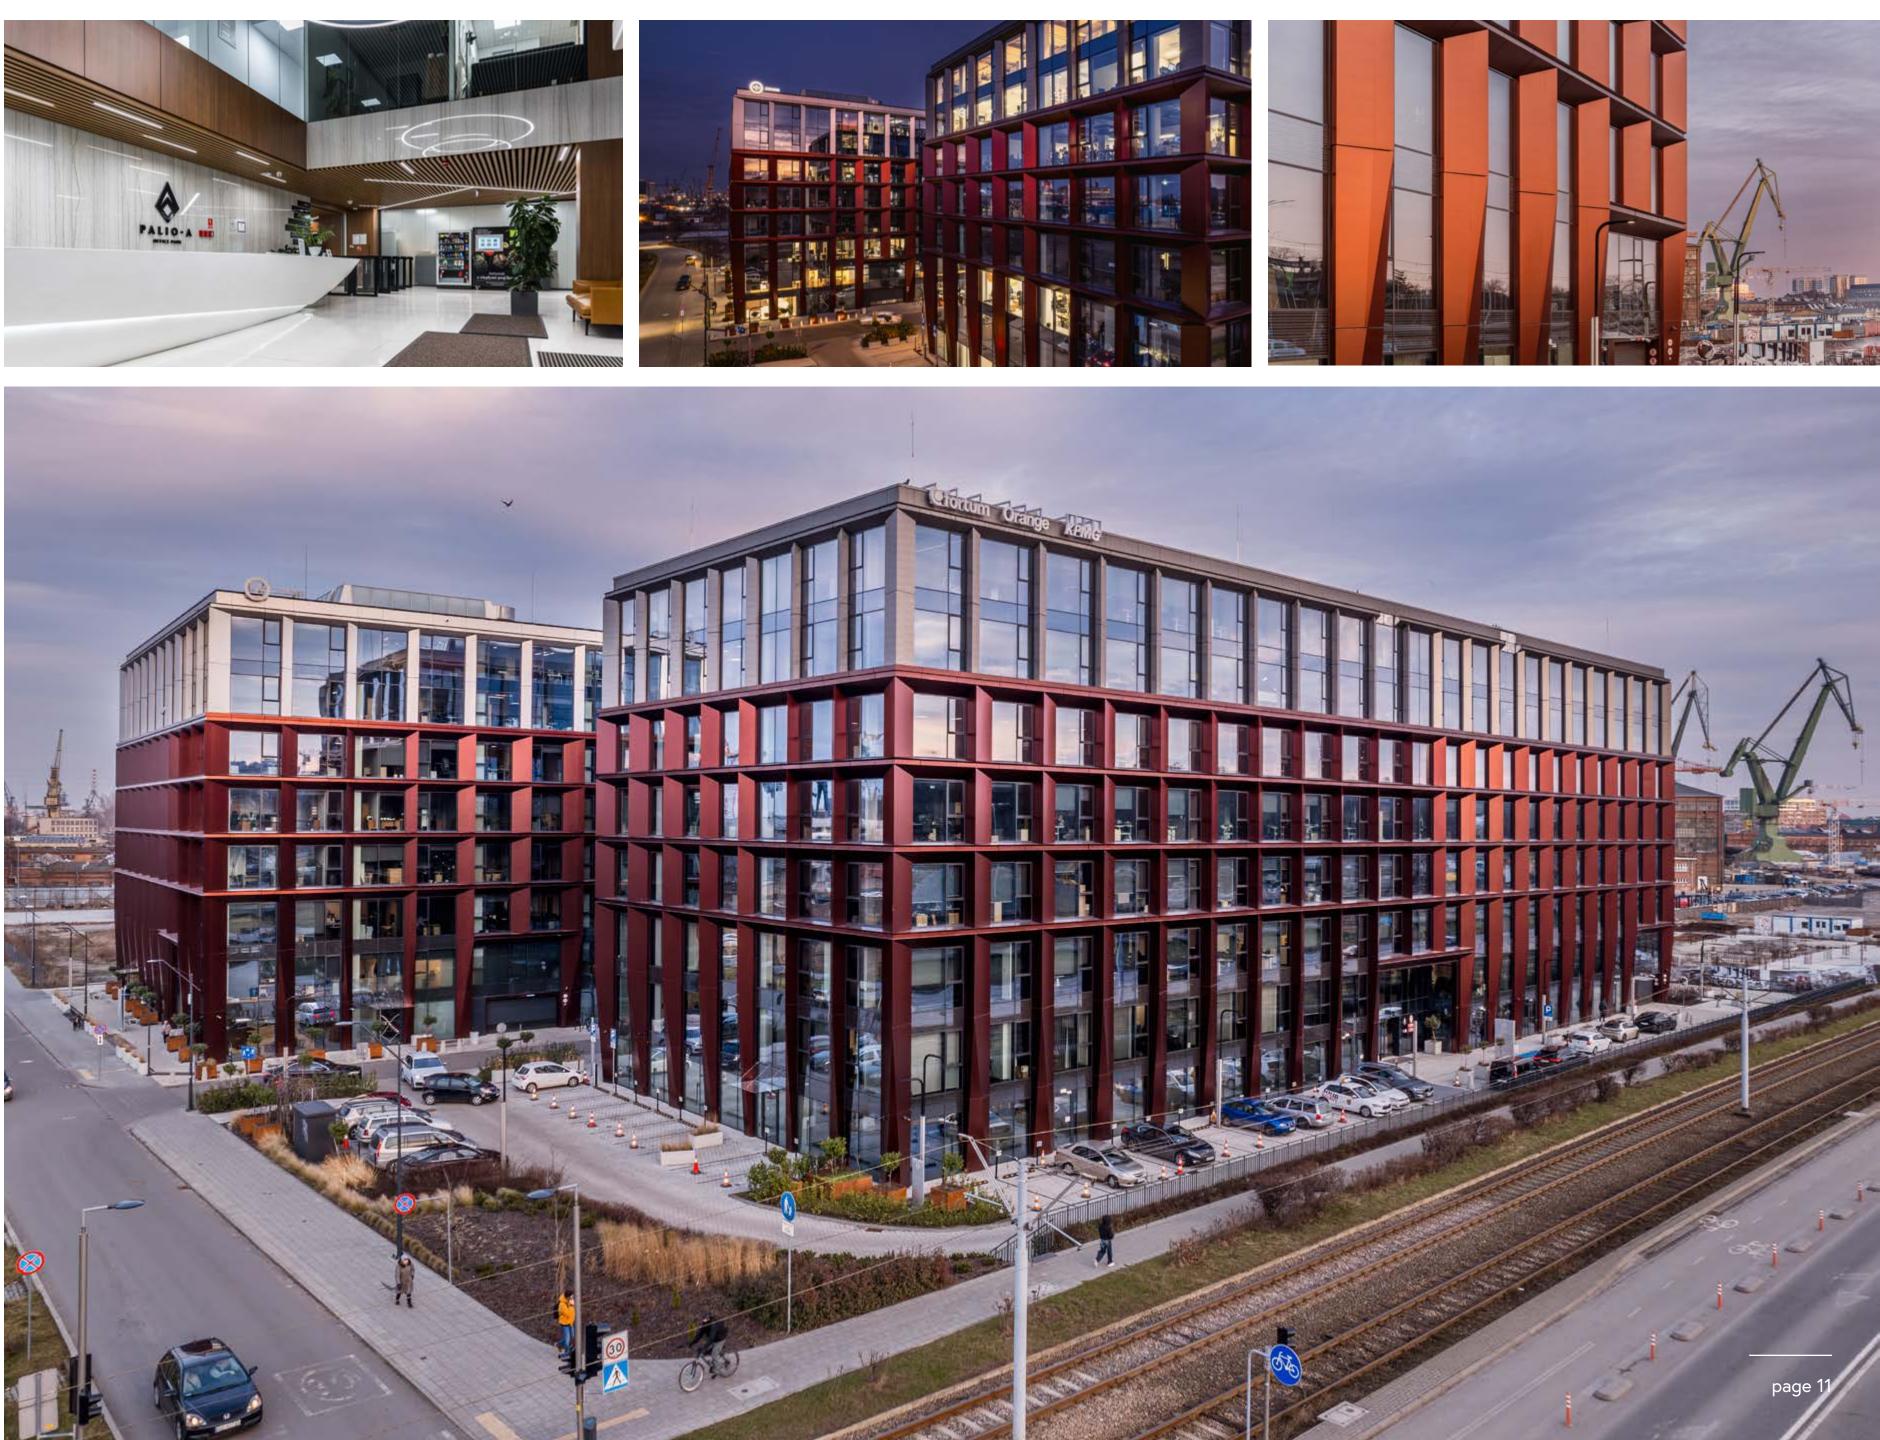

### Gdansk, mixed-use

#### Palio Office Park

| Building A | 16 500 sqm |
|------------|------------|
| Building B | 7 700 sqm  |

**BREEAM**®